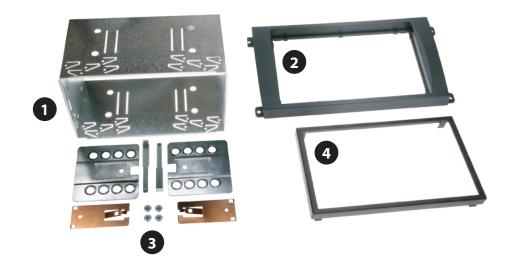

## Installation Manual Cayenne Double-DIN Dash Kit

Part No.: KIT-166

• Porsche Cayenne: 2003-2010

Compatible with Double-DIN devices

Double-DIN Kit contents:

- (1) Metal Frame
- (2) Facia Plate

- (3) Installation Kit
- (4) Trim Frame