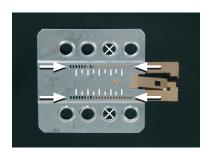

Mount the metal brackets to the Double-DIN head unit.

The position of the copper colored holder can be adjusted to your needs for a perfect fit (see sample.)

Place facia plate on the dashboard. Fix it with the 4 original screws.