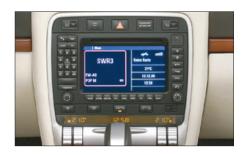

## **Installation Manual Cayenne Double-DIN Dash Kit**

 Porsche Cayenne with OEM head unit.

Remove trim frame, surrounding the OEM head unit.

Remove the 4 marked screws.

Remove the OEM head unit.

(sample photo) (sample photo)