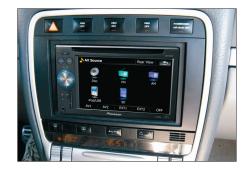

Push the Metal Frame into the facia plate

Connect all required harnesses and push the Double-DIN head unit in the metal frame until it snaps in.

Place the trim frame.

Reinstall everything in reverse order to finish installation.