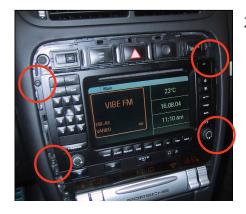

## **Installation Manual Cayenne Double-DIN Dash Kit**

 Porsche Cayenne with OEM head unit.

Remove trim frame, surrounding the OEM head unit.

Remove the 4 marked screws.

Remove the OEM head unit.

(sample photo) (sample photo)