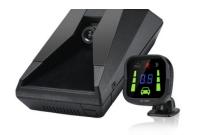

## **MDAS-9 Rear Camera**

Price: \$100.00

M VON

SKU RCAM000002

weight 1.00 Lbs

Rear DVR camera add-on for MDAS-9 Driver Asistance System.

The MDAS-9 by Movon is an Advanced Driver Assistance System which provides visual, audible & available haptic vibrations alerts for functions like Pedestrian Collision Warning (PCW), Forward Collision Warning (FCW), Lane Departure Warning (LDW), DVR front / rear recording and more for any vehicle. This system can be installed in any vehicle and records statistics of driving habits which can provide invaluable feedback to fleet-vehicle owners or new drivers alike.