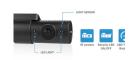

## BLACKVUE DR750X-2CH IR LTE +

Price: **\$480.00** 

weight 0.00 Lbs

market USA

BlackVue DR750-2CH IR LTE monitors both the front and the interior of your vehicle in Full HD, making it ideal for taxi or rideshare (Uber, Lyft) drivers.

The front camera records the road ahead while the interior IR (infrared) camera captures every detail of the cabin, even in pitch black lighting conditions.

With its built-in 4G LTE, stay connected and add a layer of protection to your car with BlackVue Cloud.