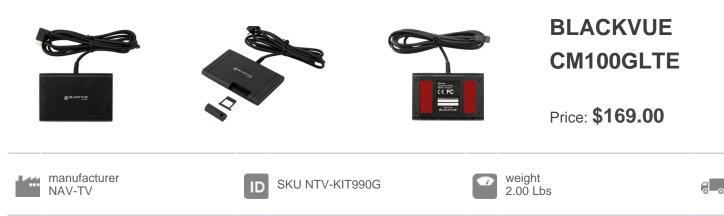

## **External 4G LTE Module**

The CM100GLTE connects to your compatible BlackVue X Series dashcam to provide easy 4G LTE connectivity. All you need is a valid Nano SIM card. The CM100LTE connects via the USB port of your dashcam. Your BlackVue powers the module and automatically accesses the Cloud when the module is plugged in.

Note: When purchasing a SIM card from your mobile carrier, <u>make sure</u> that the card is **4G** (not 5G) and is set up for Data-Only (not Voice + Data.) Cellular service is also available directly through BlackVue when using the BlackVue SIM card.