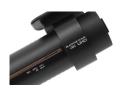

BLACKVUE DR750X-PLUS 1CH -32GB

Price: **\$289.99** 

market
USA, Rest of World,
Europe

BlackVue DR750X-Plus 1CH - 32GB features Full HD Sony STARVIS™ image sensor for best image quality under any light. Also included are GPS logger, built-in Wi-Fi, Cloud connectivity, impact and motion detection.