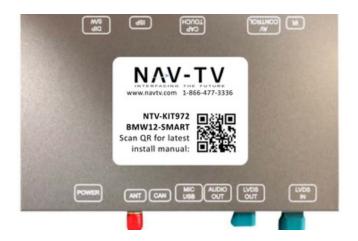

## **BMW12-SMART**

Price: \$1100.00

BMW12-SMART. Smart Link interface for newer BMW vehicles. Provides Car Play and Android auto plus a rear view camera and additional composite front camera/video input. All Smart link controls are through the factory iDrive.