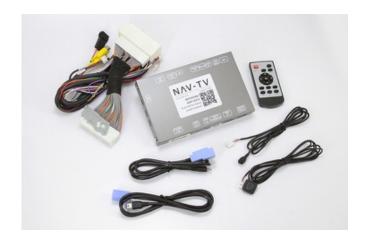

## **GVIF-LEX15**

Price: \$800.00

The GVIF-LEX15 Kit interfaces 2 composite video inputs (including backup camera input) and an HDMI input (if desired) to the factory media screen in select '13-'17 Lexus vehicles equipped with Gracenote. Installation is performed behind the radio (CD player) and screen.

Connection Type: OEM Video cable interception

Plug & Play: Yes

Activation: CAN or wire trigger & OEM button (aux vid)

Video Inputs: 2 composite (rear cam + 1 aux video), 1 HDMI input (built-in)