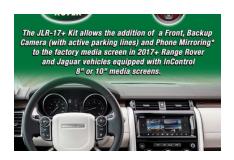

JLR-17+

Price: \$900.00

SKU NTV-KIT880

The JLR-17+ Kit interfaces a backup camera input (with active parking lines) and 1 additional video input (front cam, etc) to the factory media screen in 2017+ Range Rover and Jaguar vehicles equipped with *InControl* 8" or 10" media screens. Installation for Range Rover is performed under the passenger seat, Jaguar vehicles; in the driver's side trunk.