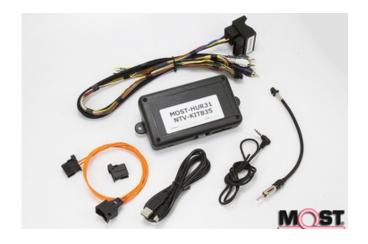

## MOST-H.U.R.31

Price: \$880.00

The MOST-HUR 31 (Head Unit Replacement) is a radio replacement interface for select Porsche vehicles equipped with an external M.O.S.T. fiber optic amplifier. The module allows the factory amplifier, speakers and sound quality to be retained when adding a modern aftermarket radio. Steering wheel controls are supported for Alpine\*, JVC, Kenwood\*\*, Pioneer and Sony aftermarket radios. Phone buttons are not supported on all radios

Note 1: When adding this kit, you will lose OEM parking distance sensor visual (if equipped.) Audible sensor sound will remain (separate dash speaker.)

Note 2: By removing the Porsche radio, a System Fault code may occur. Dealer programming is required to remove faults.