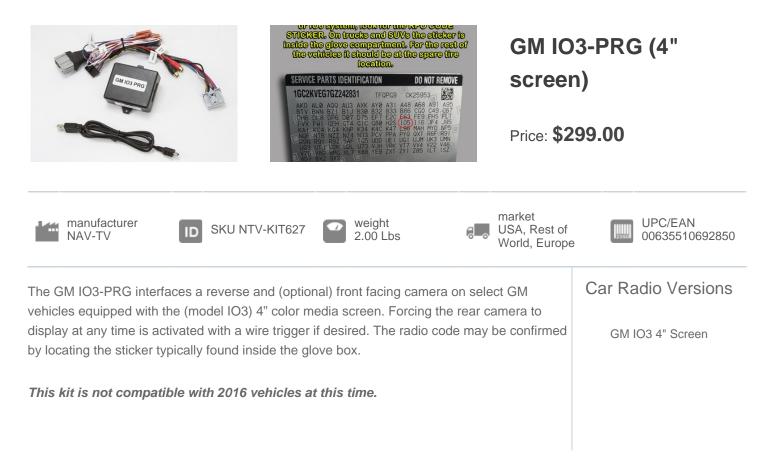

## GM IO3-PRG (4" screen) Compatibility Chart

| Model                    | Year Range | Version                       | Radio            | Notes |
|--------------------------|------------|-------------------------------|------------------|-------|
| Chevrolet/Impala         | 2014-2015  | USA, Rest of World,<br>Europe | GM IO3 4" Screen |       |
| Chevrolet/Silverado 1500 | 2014-2015  | USA, Rest of World,<br>Europe | GM IO3 4" Screen |       |
| Chevrolet/Suburban       | 2015-2015  | USA, Rest of World,<br>Europe | GM IO3 4" Screen |       |
| Chevrolet/Tahoe          | 2015-2015  | USA, Rest of World,<br>Europe | GM IO3 4" Screen |       |
| GMC/Sierra Pickup        | 2014-2015  | USA, Rest of World,<br>Europe | GM IO3 4" Screen |       |
| GMC/Yukon                | 2014-2015  | US