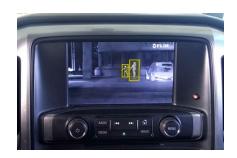

Video shows the FLIR-XW combined with NAV-TV GM UNI-CAM which allows for auto-switching.