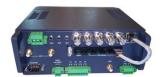

## EyeRide PRO 400 4-Channel Vehicle Surveillance System

Price: **\$3499.99** 

**EyeRide** is an advanced vehicular video surveillance system with integrated satellite navigation, vehicle sensor reporting and a range of software tools that convey high-resolution real-time video and two-way audio across digital networks to control centers or anywhere an internet connection can be made even to a cellphone.

Using a variety of sensors and cameras fitted to a vehicle, **EyeRide** can constantly monitor vehicles, their drivers, occupants and goods in transit to ensure that valuable assets are protected, that productivity is optimized and that service levels are maintained.