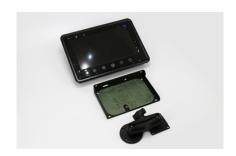

## FLIR PathfindIR II Installation Kit w/ 9" LCD Monitor

Price: **\$800.00** 

Everything you need to make the FLIR PathfindIR II installation a breeze. This kit includes a FLIR ECU mounting bracket, a heavy duty RAM PathfindIR mount and a 9" monitor for vehicles not equipped with one already.