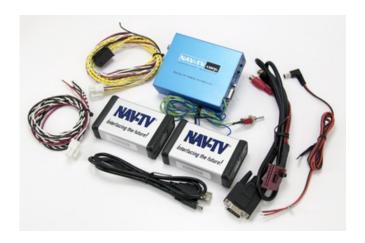

## **MAS-TV2 VIM**

Price: \$949.99

The MAS-TV2 VIM adds audio and video input the factory media screen on select Maserati vehicles. This kit includes a VIM filter to enable video viewing on the go.

Car Radio Versions