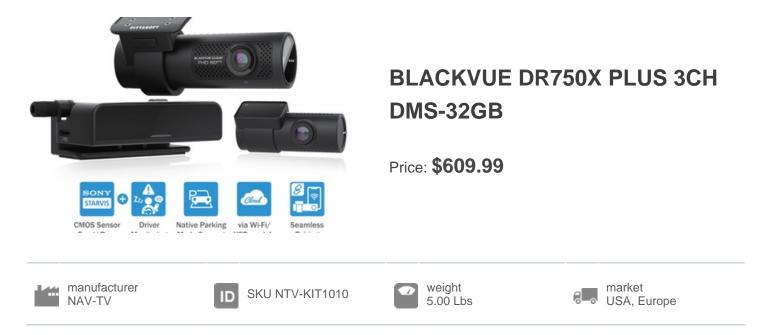

BlackVue DR750X-3CH DMS Plus features **front and rear video protection powered by Sony image sensors** and a **driver-monitoring camera** to alert in case of drowsiness or distracted driving. Also included are GPS logger, built-in Wi-Fi, Cloud connectivity and built-in voltage monitoring for Parking Mode.

# Front, Rear and Driver-Monitoring Cameras