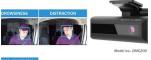

### **Al-Powered Driver-Monitoring Camera**

The infrared Driver-Monitoring Camera (DMC200) is designed to improve driver's safety by helping prevent risky behaviors. Its algorithm can detect statuses such as:

- Drowsy driving (with initial and repeated drowsiness warning)
- Distracted driving (looking away)
- Hand distraction (hands detected near face for an extended period of time)
- Driver detected/undetected
- Mask on/off