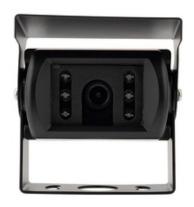

## **TRUCK Rear Camera**

Car Radio Versions

Any

Full HD (1920 x 1080) @30fps Waterproof IR LED night vision Rear camera for DR750X-2CH LTE Plus/DR750X Plus/DR900X Plus front cameras