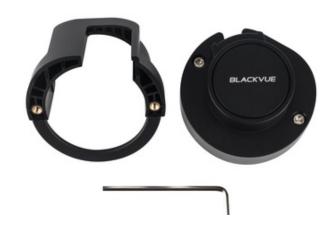

# BLACKVUE BTC-2B Tamper proof case for DR590X Front Camera

Price: \$35.00

# **Tamper-Proof Case**

## Tamper-Proof Case for DR590X models coming soon

A useful security accessory for BlackVue dashcams

- to block physical access to the microSD card slot and format button,
- to prevent unplugging the power and coaxial cables and,
- to limit the angle of rotation of the dashcam in its mount.