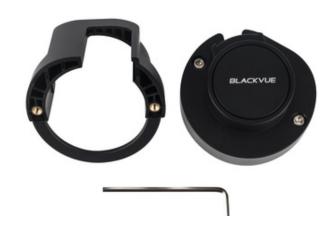

# BLACKVUE BTC-1C Tamper proof case for DR750/900X front camera

Price: \$35.00

#### Tamper-Proof Case for DR750X/900X models coming soon

A useful security accessory for BlackVue dashcams

- to block physical access to the microSD card slot and format button,
- to prevent unplugging the power and coaxial cables and,
- to limit the angle of rotation of the dashcam in its mount.