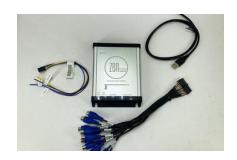

## **ZEN-F**

Price: \$1500.00

The ZEN-F allows the seamless addition of aftermarket amplifiers into compatible vehicles, delivering audiophile-quality sound without compromising the vehicle factory fit, finish or features.

Utilizing the same processing power as NAV-TV's competition-proven M650-GM, the ZEN-F produces a completely flat audio output without any factory time delay or equalization, eliminating the need for summing devices, an audio correction DSP, or the removal of the factory audio compensation microphones.

The ZEN-F produces a 12 channel analog output with a S/N Ratio of 114dB.

NOTE: the ZEN-F will replace the factory amplifier. This is an all-or-nothing solution.