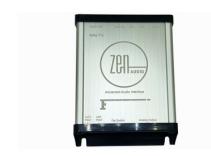

## **ZEN-F**

Price: \$1500.00

The ZEN-F allows the seamless addition of aftermarket amplifiers into compatible vehicles, delivering audiophile-quality sound without compromising the vehicle factory fit, finish or features.

Utilizing the same processing power as NAV-TV's competition-proven M650-GM, the ZEN-F produces a completely flat audio output without any factory time delay or equalization, eliminating the need for summing devices, an audio correction DSP, or the removal of the factory audio compensation microphones.

The ZEN-F produces a 12 channel analog output with a S/N Ratio of 114dB.

NOTE: the ZEN-F will replace the factory amplifier. This is an all-or-nothing solution.