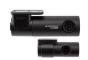

## BLACKVUE DR590X-2CH

Price: \$274.99

Outstanding Dual Full HD quality in a small form factor, featuring Sony's STARVIS™ image sensor in the front camera for better clarity in low light.

The DR590X-2CH records both front and back or interior of your vehicle in Full HD 1080p.