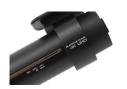

BLACKVUE DR750X-PLUS 1CH -32GB

Price: **\$289.99** 

market
USA, Rest of World,
Europe

BlackVue DR750X-Plus 1CH - 32GB features Full HD Sony STARVIS™ image sensor for best image quality under any light. Also included are GPS logger, built-in Wi-Fi, Cloud connectivity, impact and motion detection.