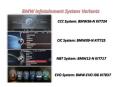

## Car Radio Versions

2016+ BMW EVO (with or without touch-screen)

## **BMW-EVO TOUCH Compatibility Chart**

| Model        | Year Range | Version                       | Radio                                        | Notes                        |
|--------------|------------|-------------------------------|----------------------------------------------|------------------------------|
| BMW/5 Series | 2016-2017  | USA, Rest of World,<br>Europe | 2016+ BMW EVO (with or without touch-screen) | with or without touch screen |
| BMW/6 Series | 2016-2017  | USA, Rest of World,<br>Europe | 2016+ BMW EVO (with or without touch-screen) | with or without touch screen |
| BMW/7 Series | 2016-2017  | USA, Rest of World,<br>Europe | 2016+ BMW EVO (with or without touch-screen) | with or without touch screen |
| BMW/X3       | 2017-2017  | USA, Rest of World,<br>Europe | 2016+ BMW EVO (with or without touch-screen) | with or without touch screen |
| BMW/X3       | 2018-2024  | USA, Rest of World,<br>Europe | 2016+ BMW EVO (with or without touch-screen) | with or without touch        |
| BMW/X4       | 2017-2017  | USA, Rest of World,<br>Europe | 2016+ BMW EVO (with or without touch-screen) | with or without touch        |

| BMW/X5 | 2016-2017 | USA, Rest of World,<br>Europe | 2016+ BMW EVO (with or without touch-screen) | with or without touch screen |
|--------|-----------|-------------------------------|----------------------------------------------|------------------------------|
| BMW/X6 | 2016-2017 | USA, Rest of World,<br>Europe | 2016+ BMW EVO (with or without touch-screen) | with or without touch screen |