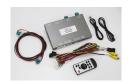

## BMW-EVO TOUCH

Price: \$750.00

The BMW-EVO TOUCH kit interfaces 2 video inputs (for a rear camera and an additional video/camera source) to the factory media screen in select 2017 BMWs with the NEW GUI with or without touch-screen. This interface generates steering-based guidelines while in reverse for added convenience. With an additional adapter, this unit is capable of interfacing an HDMI input to the OEM screen as well (KIT800 required).

Connection Type: OEM Video cable interception

Plug & Play: Yes

Activation: CAN or wire trigger & OEM button (aux vid)

Video Inputs: 2 composite (1 + 1 rear cam), 1 HDMI input (requires adapter)