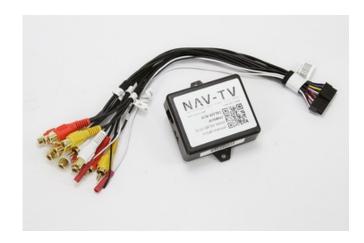

## AVSWv2

Price: \$140.00

The AVSW v2 adds 2 additional sets of Audio & Video inputs to any factory radio with a single A/V input, while retaining any currently connected A/V source (this may include an existing screen.) The additional A/V sources are triggered with +12v wires or toggle switches.