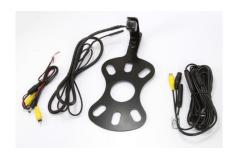

## Wrangler-CAM (adjustable mount)

Price: **\$299.00** 

4

weight 3.00 Lbs

The Wrangler-CAM includes a full color camera with harness and custom, adjustable bracket which mounts directly to the spare wheel mount in Jeep Wranglers. The camera is positioned to view through the spare wheel (through the spokes).

This camera has an adjustable mount and can be used with an aftermarket spare wheel.

The image produced from this camera generates optional guidelines.