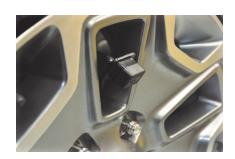

## Wrangler-CAM (adjustable mount)

Price: **\$299.00** 

4

weight 3.00 Lbs

The Wrangler-CAM includes a full color camera with harness and custom, adjustable bracket which mounts directly to the spare wheel mount in Jeep Wranglers. The camera is positioned to view through the spare wheel (through the spokes).

This camera has an adjustable mount and can be used with an aftermarket spare wheel.

The image produced from this camera generates optional guidelines.