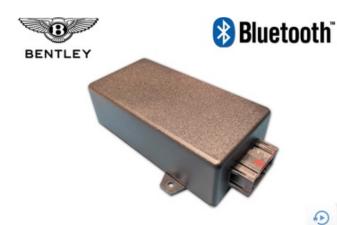

## **TOOKI-Bentley**

Price: \$1000.00

The Tooki-Bentley by Nav-TV replaces the factory-equipped telephone module in select Bentley vehicles for hands-free telephone operation. Music streaming is not supported with this module. All functionality remains the same from the Telephone screen on the OEM radio, including contacts memory and steering wheel controls.