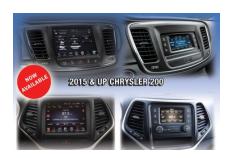

## Car Radio Versions

RA2 5" / RA3 or RA4 8.4" (200/Cherokee)

## UCT-PRG (8.4" or 5" screen) Compatibility Chart

| Model         | Year Range | Version                       | Radio                                      | Notes |
|---------------|------------|-------------------------------|--------------------------------------------|-------|
| Chrysler/200  | 2015-2017  | USA                           | RA2 5" / RA3 or RA4 8.4"<br>(200/Cherokee) |       |
| Jeep/Cherokee | 2014-2017  | USA, Rest of World,<br>Europe | RA2 5" / RA3 or RA4 8.4"<br>(200/Cherokee) |       |