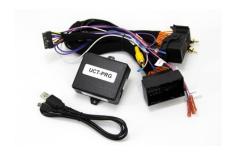

## UCT-PRG (8.4" or 5" screen)

Price: **\$600.00** 

weight 2.00 Lbs

The UCT-PRG is a plug & play solution for interfacing an aftermarket rear camera into select Chrysler and Jeep vehicles. All connections are Plug'n'Play behind the factory screen.

Connection Type: CAN data filtering

Plug & Play: Yes

Activation: Automatic (rear cam)

Video Inputs: 1 composite (rear cam)

Video Outputs: None

Audio Inputs: None

Audio Outputs: None