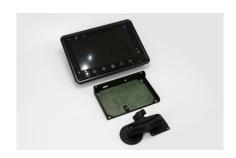

## FLIR PathfindIR II Installation Kit w/ 9" LCD Monitor

Price: **\$800.00** 

Everything you need to make the FLIR PathfindIR II installation a breeze. This kit includes a FLIR ECU mounting bracket, a heavy duty RAM PathfindIR mount and a 9" monitor for vehicles not equipped with one already.