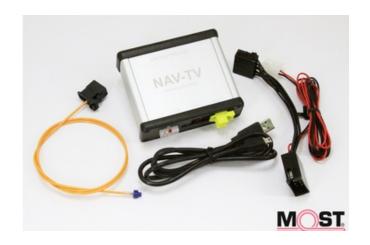

## SIR-POR 2

Price: \$899.99

ct 2005±

PCM2

Car Radio Versions

PCM2.1

The SIR-POR2 adds Sirius satellite radio to the factory PCM2/2.1 radio in select 2005+ Porsche vehicles with software version 3.0 and up.