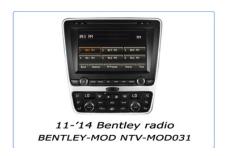

## **BENTLEY-MOD** Radio Modification (service)

Price: \$1400.00

SKU NTV-MOD031

market
USA, Rest of
World, Europe

This modification is used for select radios that have no option of adding a video input (typically for reverse cam) with any available interface. This modification will add 2 video inputs (including one rear camera input), selectable by CAN data (rev cam) or 'NAV' button (video inputs). This modification has an upgrade option for adding HDMI input to the main screen as well (requires KIT800).

## Car Radio Versions

Navigation equipped radio

## **BENTLEY-MOD Radio Modification (service) Compatibility Chart**

| Model                   | Year Range | Version                       | Radio                     | Notes                |
|-------------------------|------------|-------------------------------|---------------------------|----------------------|
| Bentley/Continental     | 2012-2014  | USA, Rest of World,<br>Europe | Navigation equipped radio | Ship radio to NAV-TV |
| Bentley/Continental GTC | 2012-2014  | USA, Rest of World,<br>Europe | Navigation equipped radio | Ship radio to NAV-TV |
| Bentley/Flying Spur     | 2012-2014  | USA, Rest of World,<br>Europe | Navigation equipped radio | Ship radio to NAV-TV |
| Bentley/GT              | 2012-2014  | USA, Rest of World,<br>Europe | Navigation equipped radio | Ship radio to NAV-TV |
| Volkswagen/Phaeton      | 2012-2014  | USA, Rest of World,<br>Europe | Navigation equipped radio | Ship radio to NAV-TV |