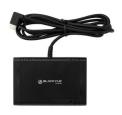

## **External 4G LTE Module**

The CM100GLTE connects to your compatible BlackVue X Series dashcam to provide easy 4G LTE connectivity. All you need is a valid Nano SIM card. The CM100LTE connects via the USB port of your dashcam. Your BlackVue powers the module and automatically accesses the Cloud when the module is plugged in.