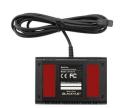

## **External 4G LTE Module**

The CM100GLTE connects to your compatible BlackVue X Series dashcam to provide easy 4G LTE connectivity. All you need is a valid Nano SIM card. The CM100LTE connects via the USB port of your dashcam. Your BlackVue powers the module and automatically accesses the Cloud when the module is plugged in.