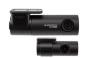

## BLACKVUE DR590X-2CH

Price: \$274.99

Outstanding Dual Full HD quality in a small form factor, featuring Sony's STARVIS™ image sensor in the front camera for better clarity in low light.

The DR590X-2CH records both front and back or interior of your vehicle in Full HD 1080p.