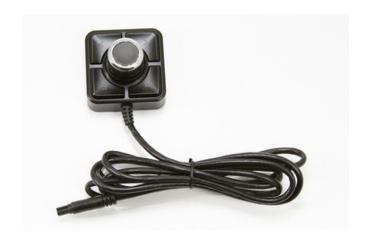

## **Smart-Link Controller**

Price: **\$45.00** 

Controller knob for Smart-Link phone interface. Designed to be fabricated into dash as an alternative to touchscreen control for Smart-Link (KIT956).

Car Radio Versions