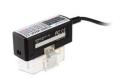

#### **PLUG-AND-PLAY INSTALL**

It is really that easy: plug Power Magic EZ into your vehicle's OBD and your dashcam's power socket.

That's it, you're done with the installation!

## **TIMER/VOLTAGE CUT-OFF**

Safely start your car after long Parking Mode sessions.

Power Magic EZ protects your vehicle's battery from discharge in two ways.

**Timer cut-off:** set up a shutdown timer from 6 hours to infinity.

Voltage cut-off: shuts down your dashcam if power drops to 11.8/12/12.5V.