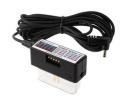

# POWER MAGIC EZ

Price: **\$29.99** 

#### **ENABLE PARKING MODE**

Power Magic EZ is an OBD kit designed to **power your BlackVue dashcam in Parking Mode**.

With BlackVue Parking Mode, let your dashcam monitor your vehicle while you are away. Protect your car in case of hit-and-runs and expedite insurance claims!

#### **PLUG-AND-PLAY INSTALL**

It is really that easy: plug Power Magic EZ into your vehicle's OBD and your dashcam's power socket.

That's it, you're done with the installation!