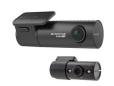

## BLACKVUE DR590W-2CH IR

Price: **\$299.99** 

The DR590W-2CH IR records Full HD 1080p videos of the front and interior of your car at 30 frames per second, in a 139-degree wide view angle (interior 140 degrees).

With the front camera's Sony STARVIS™ imaging sensor, you get awesome image clarity day and night.

The interior infrared camera records clear videos even in complete darkness thanks to its discreet infrared illumination LEDs.