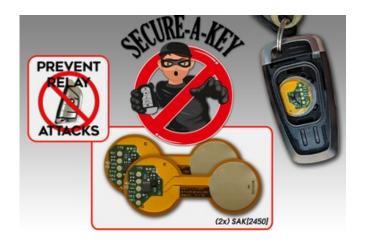

## Secure-A-Key [2450] (2)

Price: \$130.00

Secure-A-Key is an anti-theft device specifically designed for preventing relay-style frequency amplification attacks. The most common way high-tech thieves steal PKE-equipped cars is by using a device to capture frequency of the vehicle's key-fob, then transmit the data to a co-conspirator near the vehicle for unlocking and starting the car. Secure-A-Key installs inside your vehicle's Keyless-GO remote and electronically disconnects the battery from the fob after a few minutes of in-activity. This disables the radio frequency communication of the keyfob until the key is once again in motion.

This package includes (2x) Secure-A-Key size: 2450.