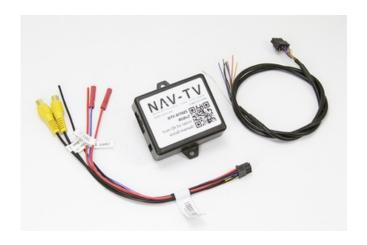

## RGBv2

Price: \$380.00

The RGB v2 adds an aftermarket backup camera to the factory navigation screen in select RGB-based navigation-equipped vehicles. A secondary video input is included on the RGB module and can be viewed at any time by supplying power to an input wire (optional.)