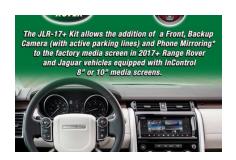

JLR-17+

Price: \$900.00

SKU NTV-KIT880

The JLR-17+ Kit interfaces a backup camera input (with active parking lines) and 1 additional video input (front cam, etc) to the factory media screen in 2017+ Range Rover and Jaguar vehicles equipped with *InControl* 8" or 10" media screens. Installation for Range Rover is performed under the passenger seat, Jaguar vehicles; in the driver's side trunk.