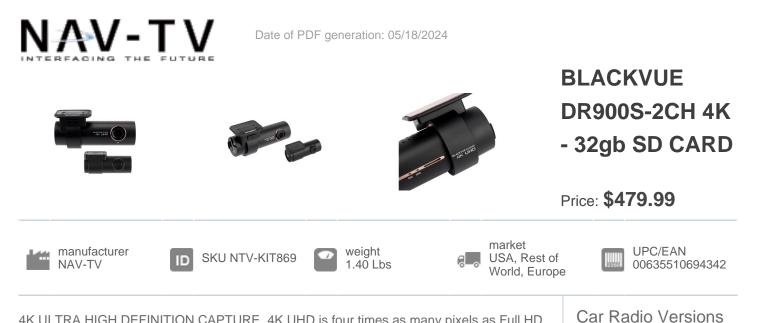

Any

4K ULTRA HIGH DEFINITION CAPTURE. 4K UHD is four times as many pixels as Full HD. This is a huge difference, and it shows. License plates can be made out more clearly and from further away. Besides, you don't need a 4K monitor to appreciate 4K videos. Even on a Full HD monitor, you can zoom in much further without any visible pixelation. THE BEST COMPRESSION TECHNOLOGY. Along with the regular H.264 codec, the DR900S Series features H.265, also called High Efficiency Video Coding (HEVC), the leading standard in 4K recording and broadcasting. BUILT-IN GPS AND DUAL-BAND WI-FI Speed: speed data will be overlaid in the video (can be turned off in the settings). You can set speed display in Kilometers per hour (Km/h) or Miles per hour (Mph). FAST TRANSFER TO YOUR PHONE WITH 5GHZ WI-FI The dual-band 2.4-5GHz Wi-Fi lets you download dashcam videos to a smartphone at blazing speed and allows Over the Cloud functionalities via any Internet-enabled Wi-Fi network. With BlackVue's Sub-Stream technology, download Quick Play versions of the original videos for even faster review. BUILT-IN IMPACT & MOTION DETECTION WITH PARKING MODE While driving, your BlackVue detects impacts and sudden changes in speed. While parked, it also detects and record movements. For Parking Mode recording, "Snap N Go" Quick Hardwiring Kit is required. BLACKVUE OVER THE CLOUD Connect to your BlackVue anytime, from anywhere in the world with BlackVue Over the Cloud. Enjoy remote Live View and Push Notifications to your phone. Back up important videos to the free Cloud storage. Play and download videos from your dashcam's memory or the Cloud from anywhere.