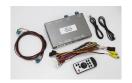

## BMW-EVO TOUCH

Price: \$750.00

The BMW-EVO TOUCH kit interfaces 2 video inputs (for a rear camera and an additional video/camera source) to the factory media screen in select 2017 BMWs with the NEW GUI with or without touch-screen. This interface generates steering-based guidelines while in reverse for added convenience. With an additional adapter, this unit is capable of interfacing an HDMI input to the OEM screen as well (KIT800 required).

Connection Type: OEM Video cable interception

Plug & Play: Yes

Activation: CAN or wire trigger & OEM button (aux vid)

Video Inputs: 2 composite (1 + 1 rear cam), 1 HDMI input (requires adapter)