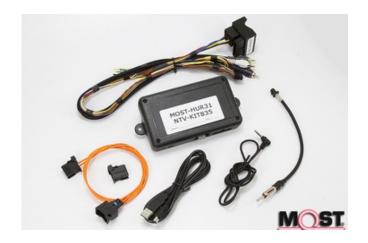

## MOST-H.U.R.31

Price: \$880.00

The MOST-HUR 31 (Head Unit Replacement) is a radio replacement interface for select Porsche vehicles equipped with an external M.O.S.T. fiber optic amplifier. The module allows the factory amplifier, speakers and sound quality to be retained when adding a modern aftermarket radio. Steering wheel controls are supported for Alpine\*, JVC, Kenwood\*\*, Pioneer and Sony aftermarket radios. Phone buttons are not supported on all radios

Note 1: When adding this kit, you will lose OEM parking distance sensor visual (if equipped.) Audible sensor sound will remain (separate dash speaker.)

Note 2: By removing the Porsche radio, a System Fault code may occur. Dealer programming is required to remove faults.