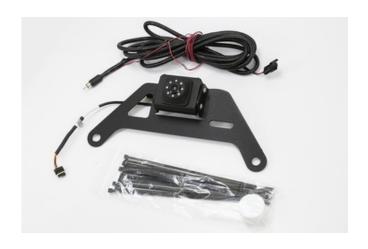

## Winch-Camera (Front)

Price: **\$269.95** 

Heavy Duty front camera kit which includes bracket to bolt to a front Winch, typically for Jeep Wrangler, but will bolt directly on to most aftermarket winch setups. Connection extension near camera is water-resistant.