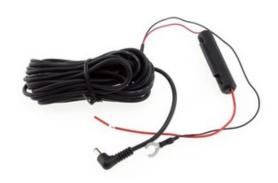

## BLACKVUE HARD-WIRING POWER CABLE / CH-2P

Price: **\$19.00** 

Size:Hardwiring Power

DC PLUG ("a3.5 x "a1.35)

Input:Black: GND / Red: ACC

Length 4.5m / 14.7 ft

Weight 0.156 lb / 71 g

Compatible Model

DR650GW-1CH, DR650GW-2CH, DR650GW-2CH TRUCK, DR650S-1CH, DR650S-2CH, DR450-1CH, DR430-2CH, DR3500-FHD, DR750S-1CH, DR750S-2CH

Warranty

1 year manufacturer's warranty