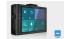

## Blackvue DR490L-2Cl

Price: **\$250.00** 

SKU NTV-KIT816

market
USA, Rest of
World, Europe

The BlackVue DR490L-2CH packs a lot of features in a small form factor. The DR490L-2CH is a dual Full HD (front + rear) touchscreen LCD dashcam. With its Sony Exmor CMOS sensor, the DR490L-2CH offers high-quality video recording day and night, advanced safety features and convenient operation with its 3.5-inch touch screen LCD. It also supports Parking Mode natively. Front Camera Rear Camera Power Cord microSD Card microSD Card Adapter Rear Camera Connection Cable Quick Start Guide Cable Clips(8EA) Pry Tool Bracket Hardwire Cable