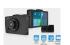

## Blackvue DR490L-2Cl

Price: **\$250.00** 

SKU NTV-KIT816

market
USA, Rest of
World, Europe

The BlackVue DR490L-2CH packs a lot of features in a small form factor. The DR490L-2CH is a dual Full HD (front + rear) touchscreen LCD dashcam. With its Sony Exmor CMOS sensor, the DR490L-2CH offers high-quality video recording day and night, advanced safety features and convenient operation with its 3.5-inch touch screen LCD. It also supports Parking Mode natively. Front Camera Rear Camera Power Cord microSD Card microSD Card Adapter Rear Camera Connection Cable Quick Start Guide Cable Clips(8EA) Pry Tool Bracket Hardwire Cable