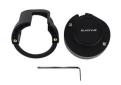

## Blackvue BTC-1A Tamper Proof Case

Price: **\$30.00** 

## **Blackvue BTC-1A Tamper Proof Case**

Tamper-Proof Case locks access to your BlackVue 's microSD card and power / rear camera cables.

The best accessory to protect your BlackVue and important footage.

• Suitable for use in sedans, SUVs, Sports car etc. Not for use in industrial or semi trucks with vertical windshields.