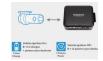

## Easy and simple installation

No hardwiring required.

Simply plugs into your vehicle's accessory (cigar lighter) power socket.

# Hassle-free operation

Recharges while driving. Powers your dashcam while parked.

1 hour charge / 12 hours power\*.

(\*) Based on power consumption of DR650S-1CH