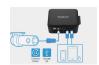

## Easy and simple installation

No hardwiring required.

Simply plugs into your vehicle's accessory (cigar lighter) power socket.

#### **CHarge Any USB Accessory**

- 1 female accessory (cigar lighter) power socket for your dashcam.
- 2 USB (5V) ports to power a phone, mobile hotspot, etc.
   The B-112 provides enough power to charge most electronic accessories (not only phones but also larger battery accessories like tablets).