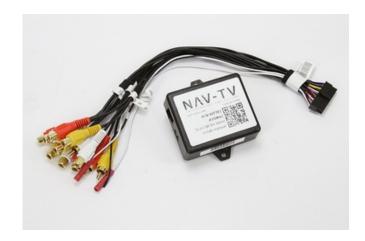

## AVSWv2

Price: \$140.00

The AVSW v2 adds 2 additional sets of Audio & Video inputs to any factory radio with a single A/V input, while retaining any currently connected A/V source (this may include an existing screen.) The additional A/V sources are triggered with +12v wires or toggle switches.