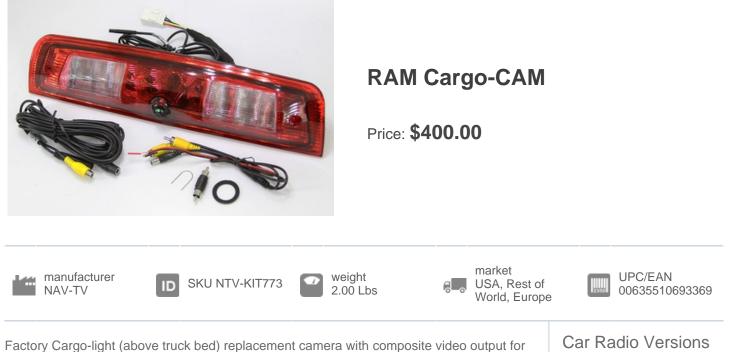

Factory Cargo-light (above truck bed) replacement camera with composite video output for RAM trucks.

8.4" uConnect 8.4AN(RA4) or 8.4A(RA3) (1-piece)