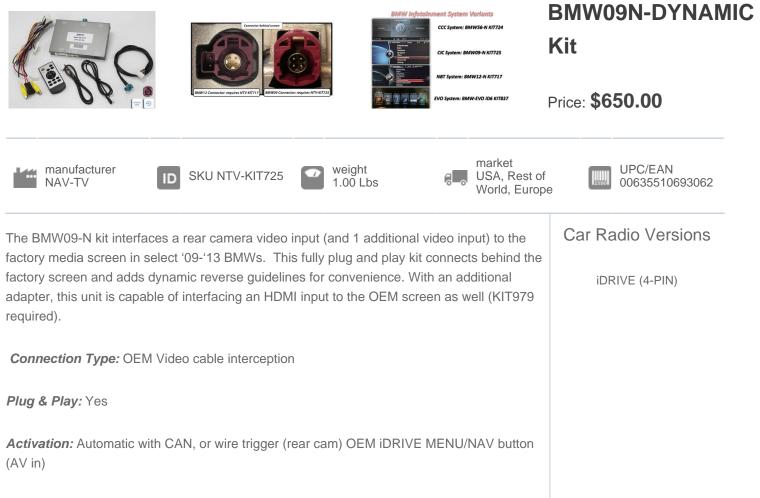

## BMW09N-DYNAMIC Kit Compatibility Chart

| Model        | Year Range | Version                       | Radio          | Notes                  |
|--------------|------------|-------------------------------|----------------|------------------------|
| BMW/1 Series | 2009-2011  | USA, Rest of World,<br>Europe | iDRIVE (4-PIN) | See pic #2 to qualify! |
| BMW/1 Series | 2012-2015  | USA, Rest of World,<br>Europe | iDRIVE (4-PIN) | See pic #2 to qualify! |
| BMW/3 Series | 2009-2011  | USA, Rest of World,<br>Europe | iDRIVE (4-PIN) | See pic #2 to qualify! |
| BMW/3 Series | 2012-2016  | USA, Rest of World,<br>Europe | iDRIVE (4-PIN) | See pic #2 to qualify! |
| BMW/5 Series | 2009-2011  | USA, Rest of World,<br>Europe | iDRIVE (4-PIN) | See pic #2 to qualify! |
| BMW/5 Series | 2012-2015  | USA, Rest of World,<br>Europe | iDRIVE (4-PIN) | See pic #2 to qualify! |
| BMW/6 Series | 2009-2011  | USA, Rest of World,<br>Europe | iDRIVE (4-PIN) | See pic #2 to qualify! |
| BMW/6 Series | 2012-2012  | USA, Rest of World,<br>Europe | iDRIVE (4-PIN) | See pic #2 to qualify! |

| BMW/6 Series      | 2013-2015 | USA, Rest of World,<br>Europe | iDRIVE (4-PIN) | See pic #2 to qualify! |
|-------------------|-----------|-------------------------------|----------------|------------------------|
| BMW/7 Series      | 2009-2011 | USA, Rest of World,<br>Europe | iDRIVE (4-PIN) | See pic #2 to qualify! |
| BMW/M3            | 2009-2009 | USA, Rest of World,<br>Europe | iDRIVE (4-PIN) | See pic #2 to qualify! |
| BMW/X1            | 2013-2015 | USA, Rest of World,<br>Europe | iDRIVE (4-PIN) | See pic #2 to qualify! |
| BMW/X3            | 2011-2011 | USA, Rest of World,<br>Europe | iDRIVE (4-PIN) | See pic #2 to qualify! |
| BMW/X3            | 2012-2013 | USA, Rest of World,<br>Europe | iDRIVE (4-PIN) | See pic #2 to qualify! |
| BMW/X5            | 2010-2011 | USA, Rest of World,<br>Europe | iDRIVE (4-PIN) | See pic #2 to qualify! |
| BMW/X5            | 2012-2015 | USA                           | iDRIVE (4-PIN) | See pic #2 to qualify! |
| BMW/X6            | 2009-2011 | USA, Rest of World,<br>Europe | iDRIVE (4-PIN) | See pic #2 to qualify! |
| BMW/X6            | 2012-2013 | USA, Rest of World,<br>Europe | iDRIVE (4-PIN) | See pic #2 to qualify! |
| BMW/X6            | 2014-2015 | USA, Rest of World,<br>Europe | iDRIVE (4-PIN) | See pic #2 to qualify! |
| BMW/Z4            | 2009-2011 | USA, Rest of World,<br>Europe | iDRIVE (4-PIN) | See pic #2 to qualify! |
| BMW/Z4            | 2012-2016 | USA, Rest of World,<br>Europe | iDRIVE (4-PIN) | See pic #2 to qualify! |
| Mini/Clubman      | 2010-2015 | USA, Rest of World,<br>Europe | iDRIVE (4-PIN) | See pic #2 to qualify! |
| Mini/Clubman      | 2016-2024 | USA, Rest of World,<br>Europe | iDRIVE (4-PIN) | See pic #2 to qualify! |
| Mini/Cooper       | 2009-2013 | USA, Rest of World,<br>Europe | iDRIVE (4-PIN) | See pic #2 to qualify! |
| Mini/Cooper       | 2014-2024 | USA, Rest of World,<br>Europe | iDRIVE (4-PIN) | See pic #2 to qualify! |
| Mini/Countryman   | 2011-2014 | USA, Rest of World,<br>Europe | iDRIVE (4-PIN) | See pic #2 to qualify! |
| Mini/Countryman   | 2015-2024 | USA, Rest of World,<br>Europe | iDRIVE (4-PIN) | See pic #2 to qualify! |
| Rolls-Royce/Ghost | 2009-2011 | USA, Rest of World,<br>Europe | iDRIVE (4-PIN) | See pic #2 to qualify! |