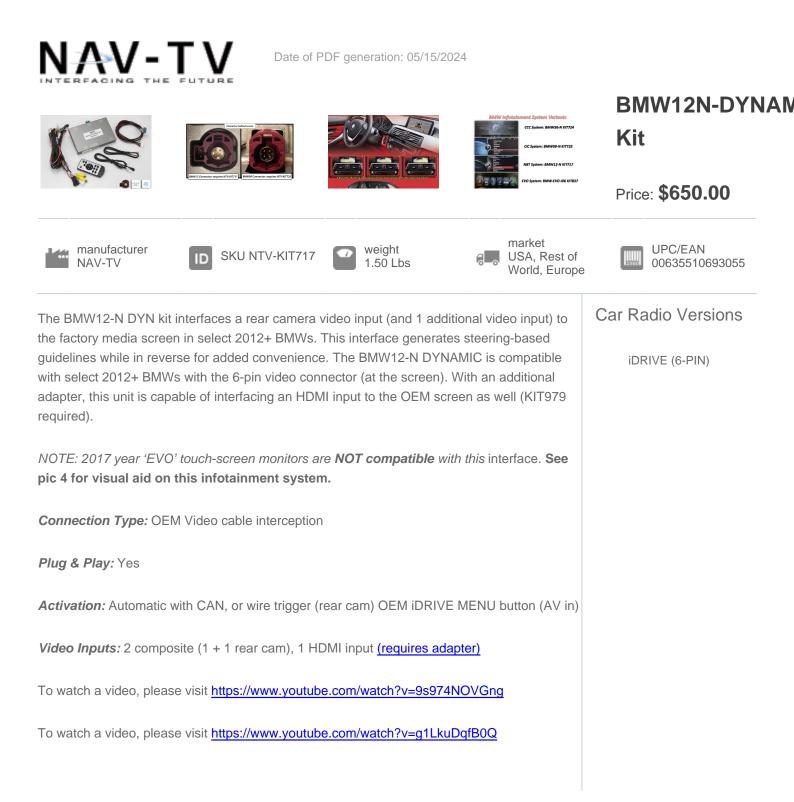

## BMW12N-DYNAMIC Kit Compatibility Chart

| Model        | Year Range | Version                       | Radio          | Notes                  |
|--------------|------------|-------------------------------|----------------|------------------------|
| BMW/1 Series | 2012-2015  | USA, Rest of World,<br>Europe | iDRIVE (6-PIN) | See pic #2 to qualify! |
| BMW/2 Series | 2012-2016  | USA, Rest of World,<br>Europe | iDRIVE (6-PIN) | See pic #2 to qualify! |
| BMW/3 Series | 2012-2016  | USA, Rest of World,<br>Europe | iDRIVE (6-PIN) | See pic #2 to qualify! |
| BMW/4 Series | 2014-2016  | USA, Rest of World,<br>Europe | iDRIVE (6-PIN) | See pic #2 to qualify! |